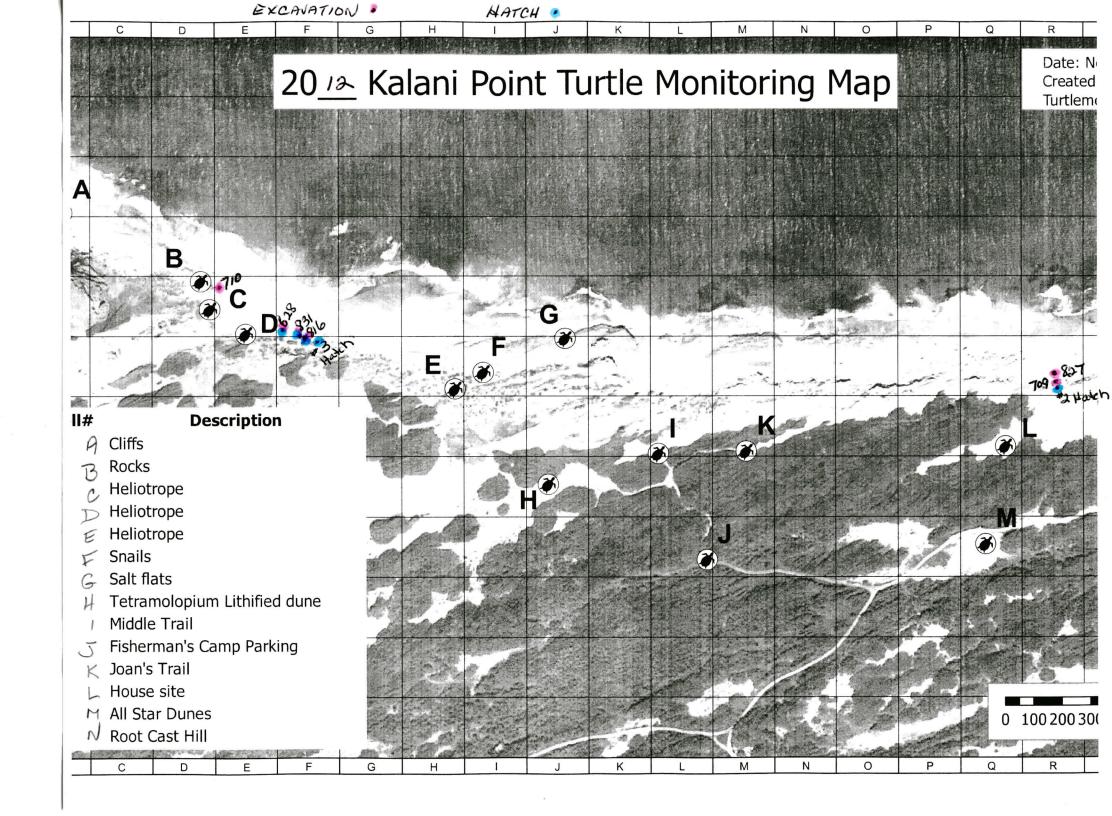

Monk Seal activity was observed on 4 occasions - May 7, May 10, July 9 and July 15.

Green Sea Turtle nesting activity was also found on the Beaches to the West of Kawa'aloa in two locations.

East of Kalani Point at the base of the trail down from the archeological site West of Kalani Point approximately half way along the beach to the cliffs at the West end of the Preserve.

These areas were not monitored on a regular schedule.

Of the 9 trips reported, 6 excavations were located & recorded. Of these, 3 hatches were observed. There were 2 hatches found from unrecorded nests for a total of 5 hatches, 4 of these nests were dug and the contents were as follows:

|         | Nest | <b>Successful Hatches</b> | Undeveloped 1 | Dead | Live | Total Eggs Laid |
|---------|------|---------------------------|---------------|------|------|-----------------|
| Hatch 1 | 628  | 78                        | 10            | 2    | 1    | 90              |
| Hatch 2 |      | 67                        | 27            |      |      | 94              |
| Hatch 3 |      |                           |               | 1    |      |                 |
| Hatch 4 | 816  | 80                        | 1             |      |      | 81              |
| Hatch 5 | 831  | 70                        | 2             |      |      | 72              |
|         |      | 295                       | 40            | 3    | 1    | 337             |

Hatch 3 was not dug up. A dead hatchling was found beside a crab hole, many crab & hatchling tracks, but the exit area from the nest was not found.

The 1 live hatchling found in Nest 628 was released to the ocean.

## Preserve Beaches East & West of Kalani Point

| Date    | Trip# | Map<br>Location | # of Pits | Est Hatch (60 days) | Hatch Date | Days<br>Incubated | Hatch # | Dig Date | Dig Count | spoiled/<br>undevelop | <u>Dead</u><br>ed | Live | Successful<br>Hatches |
|---------|-------|-----------------|-----------|---------------------|------------|-------------------|---------|----------|-----------|-----------------------|-------------------|------|-----------------------|
| 6/13/12 |       | West K          |           | 12-Aug              |            |                   |         |          |           |                       |                   |      |                       |
| 6/16/12 |       | West K          |           | 15-Aug              |            |                   |         |          |           |                       |                   |      |                       |
| 6/28/12 | 628   | West K          | 1         | 27-Aug              | 28-Aug     | 61                | 1       | 3-Sep    | 90        | 10                    | 2                 | 1    | 78                    |
| 7/9/12  | 709   | East K          | 1         | 7-Sep               |            |                   |         |          |           |                       |                   |      |                       |
| 7/11/12 | 710   | West K          | 1         | 8-Sep               |            |                   |         |          |           |                       |                   |      |                       |
|         |       | East K          |           |                     | 22-Sep     |                   | 2       | 4-Oct    | 94        | 27                    |                   |      | 67                    |
|         |       | West K          |           |                     | 24-Sep     |                   | 3       |          |           |                       | 1                 |      |                       |
| 8/16/12 | 816   | West K          | 4         | 15-Oct              | 15-Oct     | 60                | 4       | 5-Nov    | 81        | 1                     |                   |      | 80                    |
| 8/27/12 | 827   | East K          | 3         | 26-Oct              |            |                   |         |          |           |                       |                   |      |                       |
| 8/31/12 | 831   | West K          | 3         | 30-Oct              | 5-Nov      | 66                | 5       | 15-Nov   | 72        | 2                     |                   |      | 70                    |
|         |       |                 |           |                     |            |                   |         |          | 337       | 40                    | 3                 | 1    | 295                   |

## Notes

unable to record exact location of excavations reported June 13 & 16

Hatch 2 from unrecorded nest

Hatch 3 from unrecorded nest, found dead hatchling beside crab hole. Many crab & hatchling tracks, unable to find exit area of nest