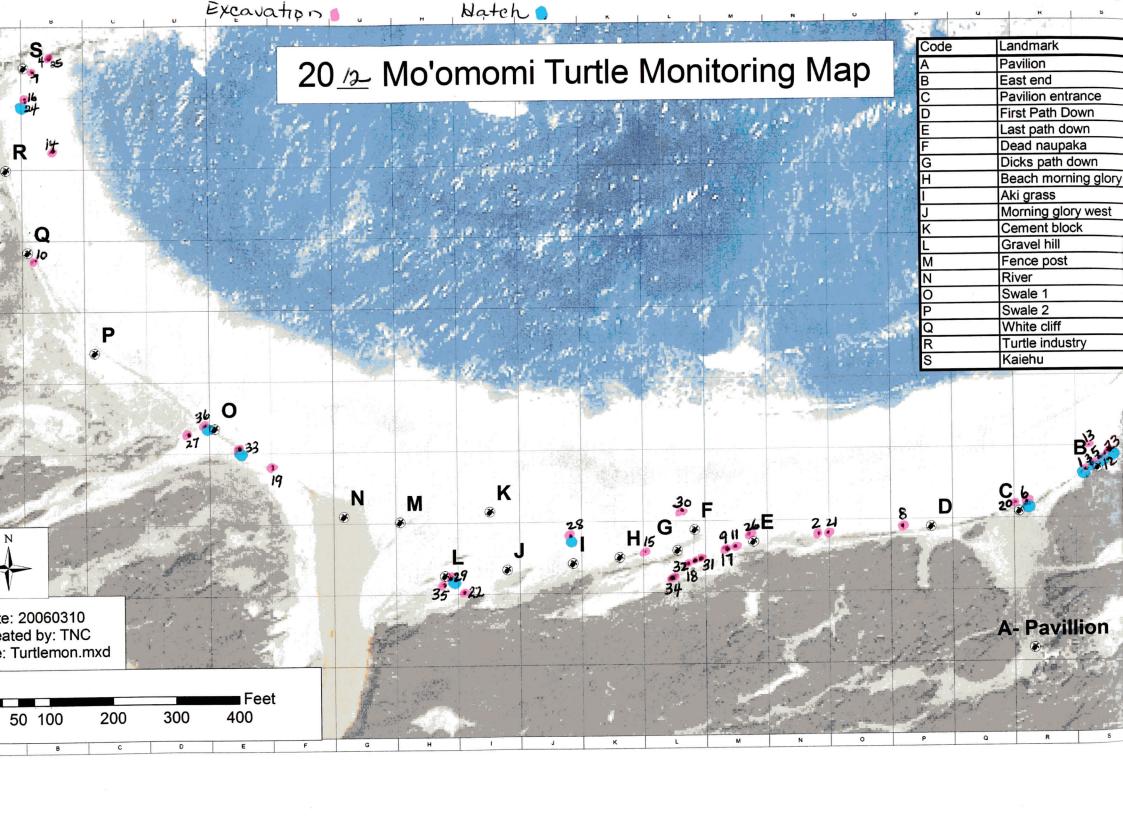

## 2012 Green Sea Turtle Nesting Survey Kawa'aloa Bay, Moloka'i

This survey was done by a group of volunteers on behalf of Nature Conservancy of Hawaii Molokai, under direction of George Balazs of the National Marine Fisheries Service in Honolulu. The 2012 Green Sea Turtle nesting survey was carried out from April 17 until November 5 Volunteers checked the beach in the morning 3 to 7 days a week, depending on expected activity. April 17 all location markers were refreshed. The procedures for identifying and recording the excavations are those that were used in 2011. Recording & identifying the last excavation of each nesting trip on shore was done by using landmarks and measurements, gps waypoints, and a stake marking the center of the body pit.

Of the 72 trips on shore, 36 of the trips produced excavations. Of these, 10 hatches were observed. These nests were dug up at least 3 days after the last hatchling had been observed to emerge.

The contents of these nests were as follows:

Of the 36 false crawls reported 19 crawled high up onto the beach and 18 stayed below the high tide line, 17 of those were found at the western end of the beach.

Nesting activity was not concentrated in any one area of the beach.

| Date    | Trip # | Мар      | # of Pits | Est Hatch |   | Hatch Date | Days      | Hatch # | Dig Date | Dig Count | spoiled/    | Dead | Live | Successful |
|---------|--------|----------|-----------|-----------|---|------------|-----------|---------|----------|-----------|-------------|------|------|------------|
|         | -      | Location |           | (60 days) |   |            | Incubated |         |          |           | undeveloped |      |      | Hatches    |
| 4/16/12 | 1      | В        | 2         | 10-Jun    | ? | 14-Jun     |           | 1       | 6/20     | 85        | 1           |      |      | 84         |
| 4/16/12 | 2      | D/E      | 1         | 10-Jun    | ? |            |           |         |          |           |             |      |      |            |
| 4/26/12 | 3      | В        | 1         | 25-Jun    |   | 28-Jun     | 63        | 2       | 7/27     | 91        | 1           |      |      | 90         |
| 5/2/12  | 4      | S        | 2         | 1-Jul     |   |            |           |         |          |           |             |      |      |            |
| 5/14/12 | 5      | В        | 1         | 13-Jul    |   |            |           |         |          |           |             |      |      |            |
| 5/15/12 | 6      | С        | 1         | 14-Jul    |   | 15-Jul     | 61        | 3       | 7/27     | 78        | 4           |      | 2    | 74         |
| 5/29/12 | 7      | S        | 2         | 28-Jul    |   |            |           |         |          |           |             |      |      |            |
| 5/30/12 | 8      | D        | 1         | 29-Jul    |   |            |           |         |          |           |             |      |      |            |
| 5/30/12 | 9      | E        | 2         | 29-Jul    |   |            |           |         |          |           |             |      |      |            |
| 6/1/12  | 10     | Q        | 1         | 31-Jul    |   |            |           |         |          |           |             |      |      |            |
| 6/2/12  | 11     | Е        | 2         | 1-Aug     |   |            |           |         |          |           |             |      |      |            |
| 6/3/12  | 12     | В        | 1         | 2-Aug     |   | 30-Jul     | 57        | 4       | 8/29     | 102       | 3           | 2    |      | 97         |
| 6/15/12 | 13     | В        | 2         | 14-Aug    |   |            |           |         |          |           |             |      |      |            |
| 6/15/12 | 14     | R        | 2         | 14-Aug    |   |            |           |         |          |           |             |      |      |            |
| 6/16/12 | 15     | G/H      | 2         | 15-Aug    |   |            |           |         |          |           |             |      |      |            |
| 6/17/12 | 16     | S        | 1         | 16-Aug    |   |            |           |         |          |           |             |      |      |            |
| 6/20/12 | 17     | Е        | 1         | 16-Aug    |   |            |           |         |          |           |             |      |      |            |
| 6/20/12 | 18     | F        | 1         | 19-Aug    |   |            |           |         |          |           |             |      |      |            |
| 6/20/12 | 19     | N/O      | 2         | 19-Aug    |   |            |           |         |          |           |             |      |      |            |
| 6/21/12 | 20     | С        | 3         | 20-Aug    |   |            |           |         |          |           |             |      |      |            |
| 6/21/12 | 21     | D/E      | 2         | 20-Aug    |   |            |           |         |          |           |             |      |      |            |
| 6/21/12 | 22     | L        | 2         | 20-Aug    |   |            |           |         |          |           |             |      |      |            |
| 6/22/12 | 23     | В        | 1         | 21-Aug    |   | 14-Aug     | 53        | 5       | 8/29     | 86        | 5           | 10   | 6    | 71         |
| 6/24/12 | 24     | S        | 1         | 22-Aug    |   | 27-Aug     | 65        | 6       | 9/3      | 97        | 21          | 1    |      | 75         |
| 7/3/12  | 25     | S        | 3         | 1-Sep     |   |            |           |         |          |           |             |      |      |            |
| 7/4/12  | 26     | Е        | 4         | 2-Sep     |   |            |           |         |          |           |             |      |      |            |
| 7/5/12  | 27     | 0        | 2         | 2-Sep     |   |            |           |         |          |           |             |      |      |            |
| 7/10/12 | 28     | I        | 2         | 8-Sep     |   | 13-Sep     | 65        | 7       | 9/23     | 101       | 5           | 3    | 2    | 93         |
| 7/20/12 | 29     | L        | 2         | 18-Sep    |   | 27-Sep     | 69        | 8       | 10/4     | 91        | 1           |      |      | 90         |
| 7/26/12 | 30     | F        | 2         | 24-Sep    |   |            |           |         |          |           |             |      |      |            |
| 7/27/12 | 31     | F        | 1         | 25-Sep    |   |            |           |         |          |           |             |      |      |            |
| 7/27/12 | 32     | F        | 4         | 25-Sep    |   |            |           |         |          |           |             |      |      |            |
| 8/5/12  | 33     | 0        | 3         | 4-Oct     |   | 7-Oct      | 63        | 9       | 10/14    | 77        | 2           |      | 1    | 75         |
| 8/21/12 | 34     | G/H      | 3         | 20-Oct    |   |            |           |         |          |           |             |      |      |            |
| 8/22/12 | 35     | L        | 2         | 21-Oct    |   |            |           |         |          |           |             |      |      |            |
| 8/24/12 | 36     | 0        | 1         | 23-Oct    |   | 29-Oct     | 66        | 10      | 11/5     | 75        | 2           | 1    | 1    | 72         |
|         |        |          |           |           |   |            |           |         |          |           |             |      |      |            |
|         |        |          |           |           |   |            |           |         |          |           |             |      |      |            |
|         |        |          |           |           |   |            |           |         |          |           |             |      |      |            |
|         |        |          |           |           |   |            |           |         |          | 883       | 45          | 17   | 12   | 821        |
|         |        |          |           |           |   |            |           |         |          |           |             |      |      |            |