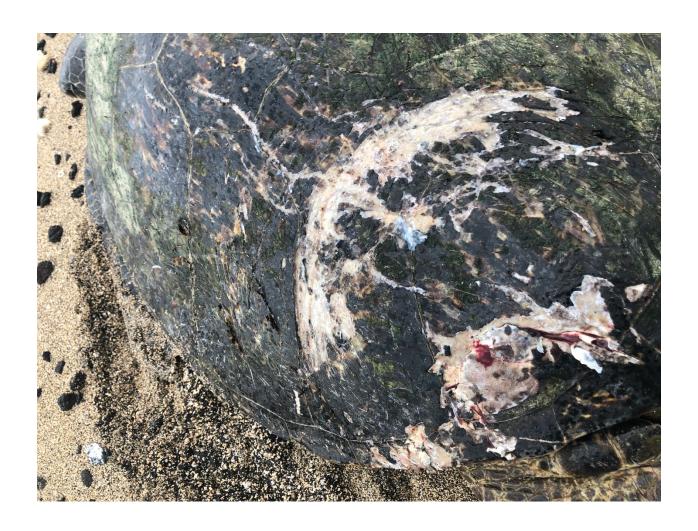

## Marc Rice:

Got them- most definitely a shark attack- we will give it a chance to heal- it all depends on what happened to the underside. They are really tough critters and it appears that it would be able to survive the wounds on the dorsal surface. Things are really active at ABay this week! Thanks for the photos. Take care and have a pleasant evening. Marc