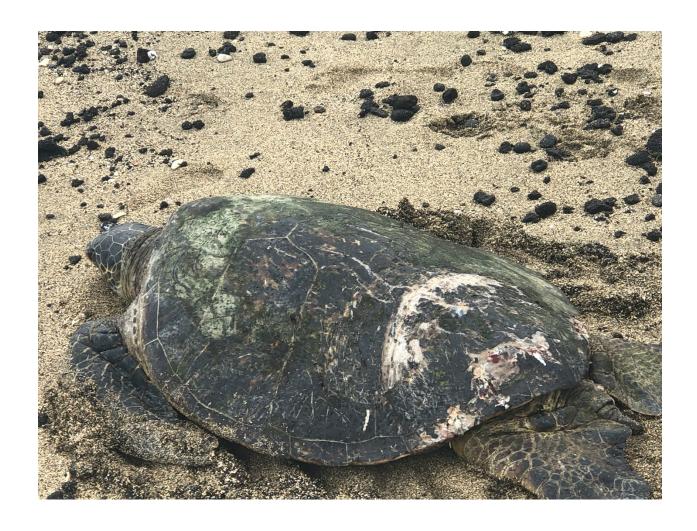

## Marc Rice:

Got them- most definitely a shark attack- we will give it a chance to heal- it all depends on what happened to the underside. They are really tough critters and it appears that it would be able to survive the wounds on the dorsal surface. Things are really active at ABay this week! Thanks for the photos. Take care and have a pleasant evening. Marc