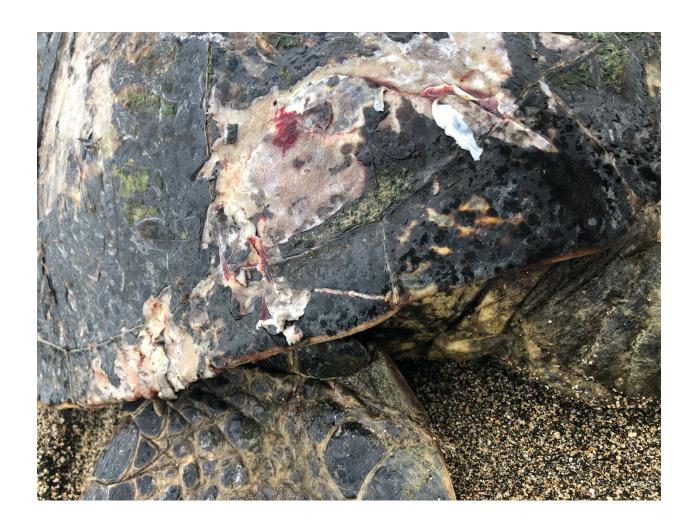

## Marc Rice:

Got them- most definitely a shark attack- we will give it a chance to heal- it all depends on what happened to the underside. They are really tough critters and it appears that it would be able to survive the wounds on the dorsal surface. Things are really active at ABay this week! Thanks for the photos. Take care and have a pleasant evening. Marc