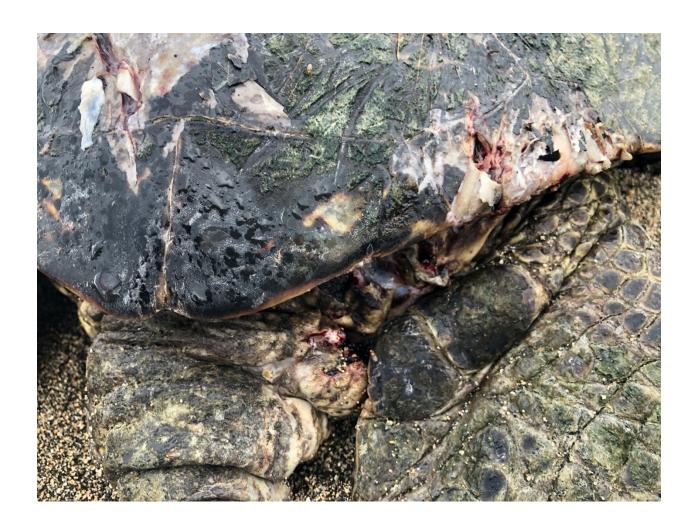

## Marc Rice:

Got them- most definitely a shark attack- we will give it a chance to heal- it all depends on what happened to the underside. They are really tough critters and it appears that it would be able to survive the wounds on the dorsal surface. Things are really active at ABay this week! Thanks for the photos. Take care and have a pleasant evening. Marc