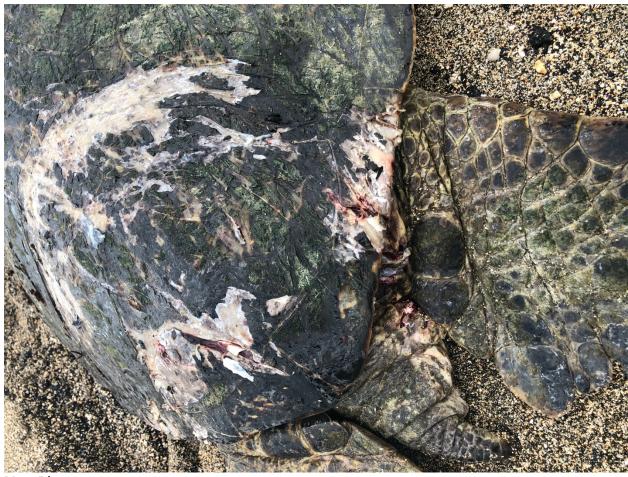

## Marc Rice:

Got them- most definitely a shark attack- we will give it a chance to heal- it all depends on what happened to the underside. They are really tough critters and it appears that it would be able to survive the wounds on the dorsal surface. Things are really active at ABay this week! Thanks for the photos. Take care and have a pleasant evening. Marc