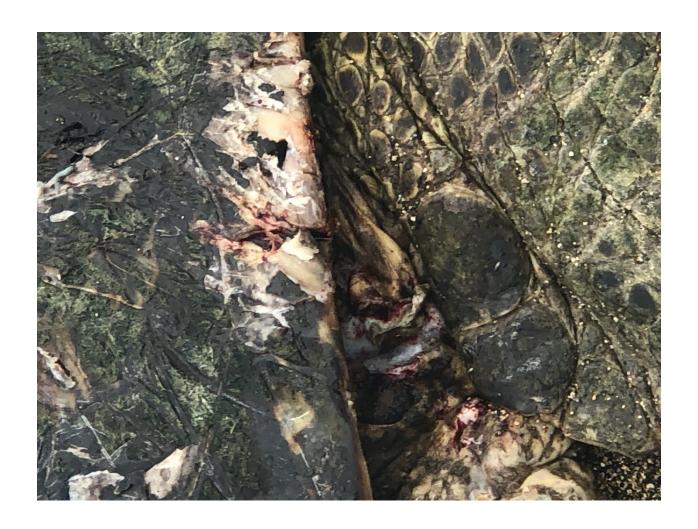

## Marc Rice:

Got them- most definitely a shark attack- we will give it a chance to heal- it all depends on what happened to the underside. They are really tough critters and it appears that it would be able to survive the wounds on the dorsal surface. Things are really active at ABay this week! Thanks for the photos. Take care and have a pleasant evening. Marc