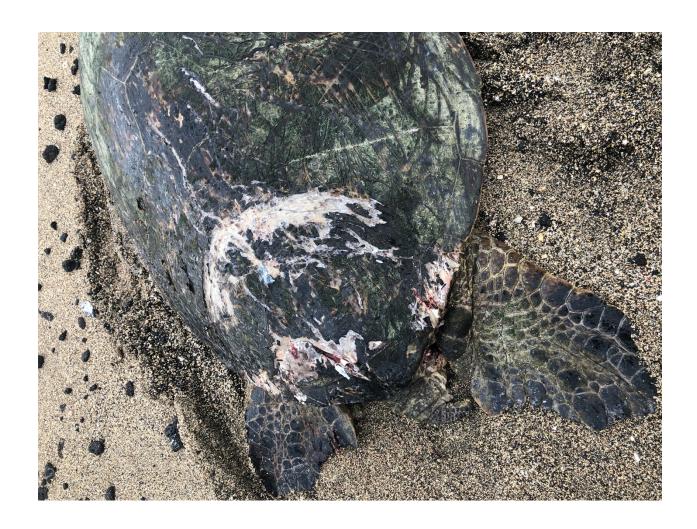

## Marc Rice:

Got them- most definitely a shark attack- we will give it a chance to heal- it all depends on what happened to the underside. They are really tough critters and it appears that it would be able to survive the wounds on the dorsal surface. Things are really active at ABay this week! Thanks for the photos. Take care and have a pleasant evening. Marc