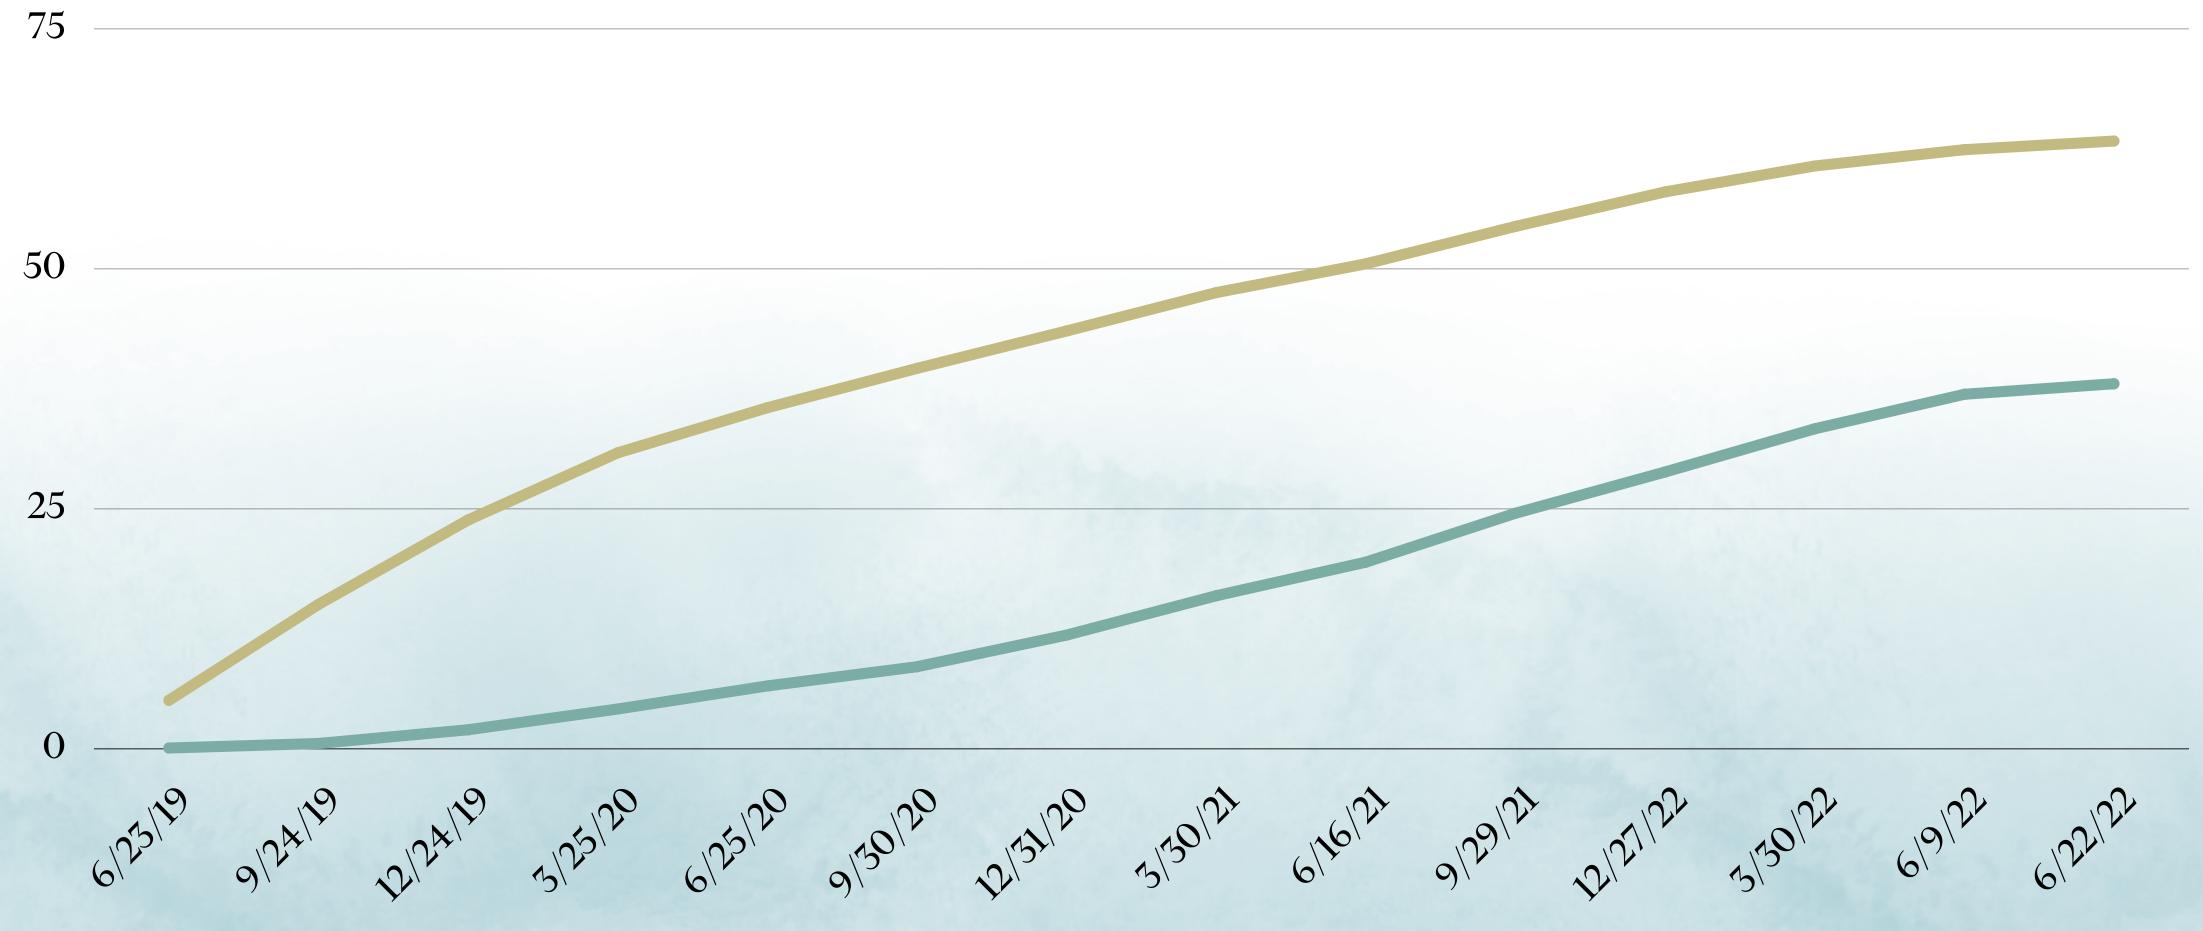

## Malu'ihi

To be treated with respect in a peaceful, protected surrounding

Malu'ihi hatched at Sea Life Park in O'ahu, HI on June 23rd, 2019. After Malu'ihi was transferred to Mauna Lani's saltwater ponds, they grew to 38 kg (84 lbs) and 63.3 cm (25 in).

Their new stage of life begins at Nānuku Landing on July 4th, 2022.

Growth rate of Mauna Lani Green Turtle (chleonia mydas): Malu'ihi (#92): LH - 982000406135314 | RH - 982000406135076

Weight (kg)Length (cm)