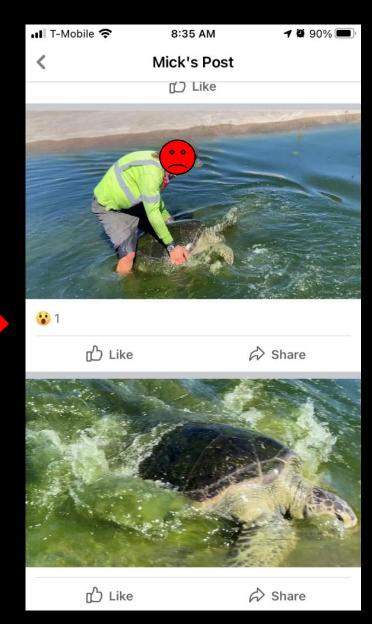

## ...and more Feeding!

### Feeding Near Marine Debris (Styrofoam)

Lots of
Physical
Interactions
Between
Turtles

...and
Competing
for Food!!

#### At least 3 individuals documented feeding