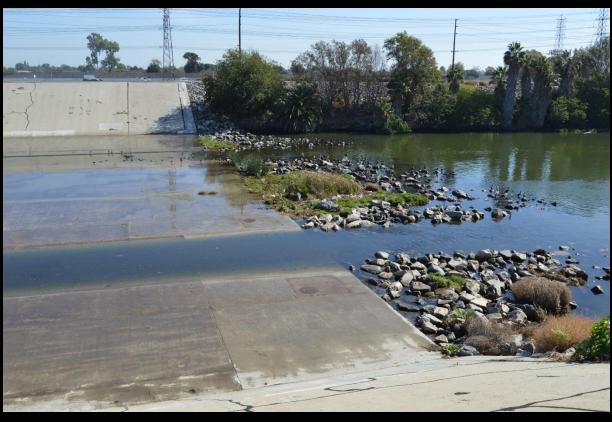

### Old Issue – Power Plant Entrainment







### New Issue- Channel "Entrainment"







### New Issue- Channel "Entrainment"













1.25 miles (25 min walk)



#### 10-28-2022 Survey

#### San Gabriel River

- Willow Street to 405 freeway (round trip)
- Start @ 11:00h
- End @ 13:30h

#### Tide Info (from 7<sup>th</sup> street bridge)

- High-Tide Time: 11:30h
- High-Tide Height: 6.36ft

## Start Survey – Concrete Channel





## Start Survey – Concrete Basin





















## ...and more Feeding!





### Feeding Near Marine Debris (Styrofoam)





Lots of
Physical
Interactions
Between
Turtles



...and
Competing
for Food!!



### Hazards of the River



## End Survey (13:15h)





## Tide Comparison (HT 6.36ft @ 11:30h)

11:00h









13:30h

#### At least 3 individuals documented feeding