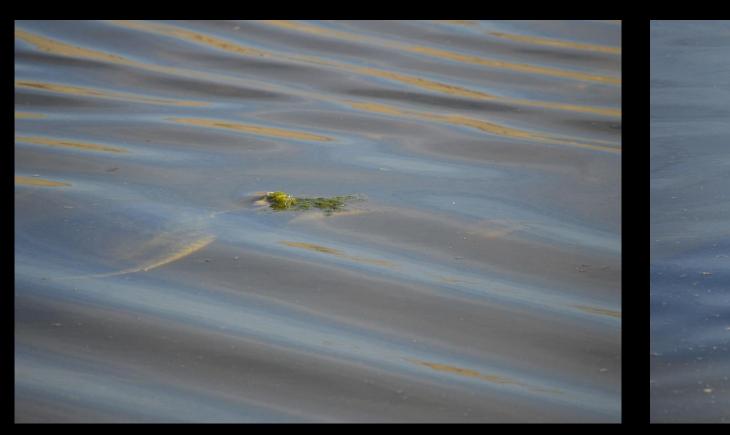

## ...and more Feeding!

### Feeding Near Marine Debris (Styrofoam)

Lots of
Physical
Interactions
Between
Turtles

...and
Competing
for Food!!