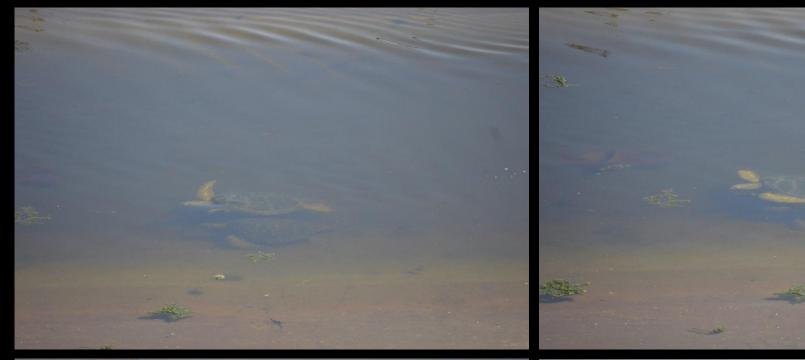

## ...and more Feeding!

### Feeding Near Marine Debris (Styrofoam)

Lots of
Physical
Interactions
Between
Turtles

...and
Competing
for Food!!

#### At least 3 individuals documented feeding