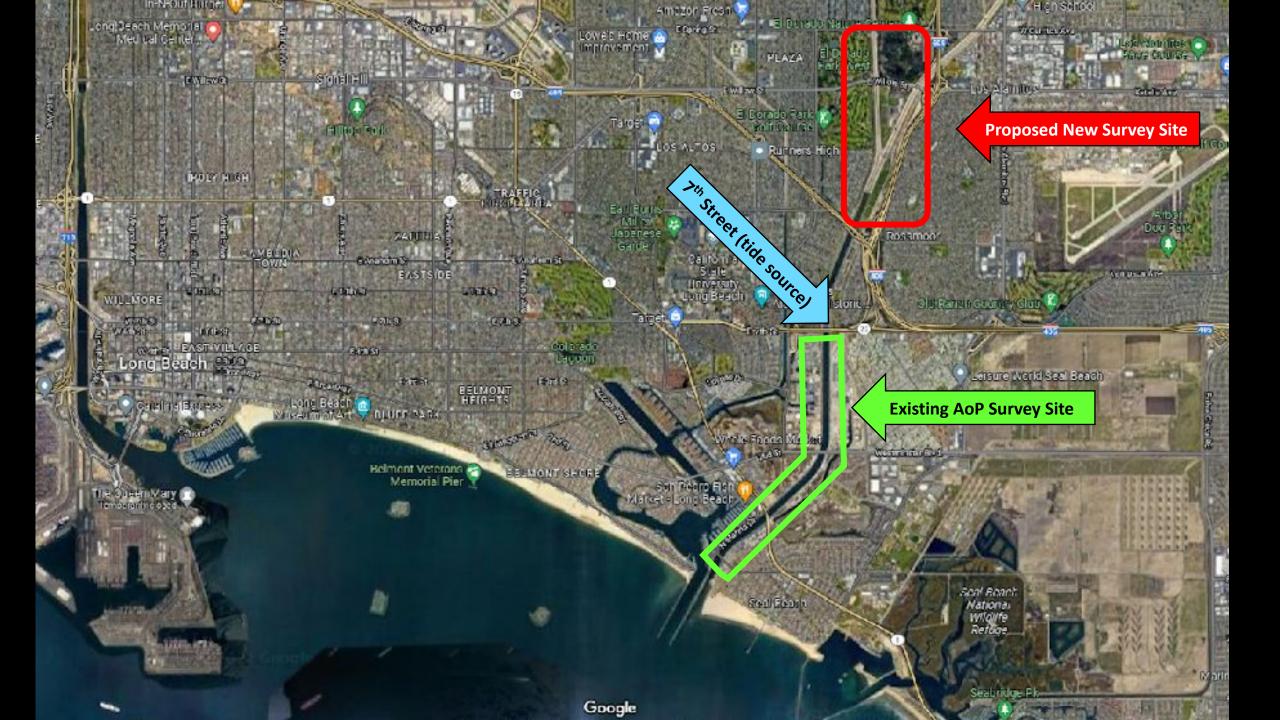

#### 10-28-2022 Survey

#### San Gabriel River

- Willow Street to 405 freeway (round trip)
- Start @ 11:00h
- End @ 13:30h

#### Tide Info (from 7<sup>th</sup> street bridge)

- High-Tide Time: 11:30h
- High-Tide Height: 6.36ft