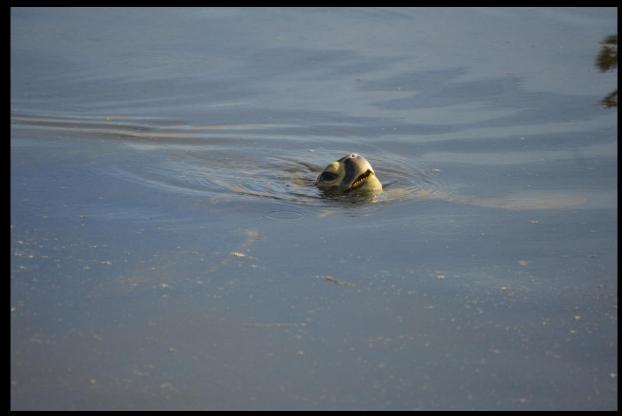

## Start Survey – Concrete Basin

#### At least 3 individuals documented feeding