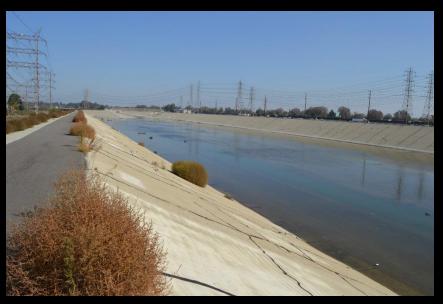

### Old Issue – Power Plant Entrainment







### New Issue- Channel "Entrainment"







### New Issue- Channel "Entrainment"













1.25 miles (25 min walk)



#### 10-28-2022 Survey

#### San Gabriel River

- Willow Street to 405 freeway (round trip)
- Start @ 11:00h
- End @ 13:30h

#### Tide Info (from 7<sup>th</sup> street bridge)

- High-Tide Time: 11:30h
- High-Tide Height: 6.36ft

## Start Survey – Concrete Channel





## Start Survey – Concrete Basin





















## ...and more Feeding!





### Feeding Near Marine Debris (Styrofoam)





Lots of
Physical
Interactions
Between
Turtles



...and
Competing
for Food!!



### Hazards of the River



## End Survey (13:15h)





## Tide Comparison (HT 6.36ft @ 11:30h)

11:00h









13:30h

#### At least 3 individuals documented feeding