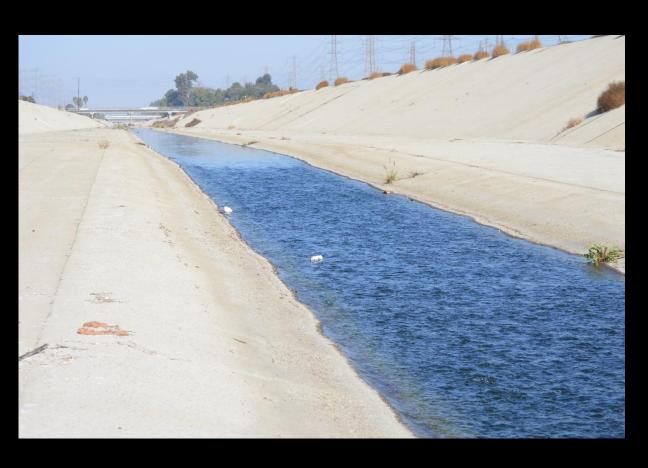

### Old Issue – Power Plant Entrainment







### New Issue- Channel "Entrainment"







### New Issue- Channel "Entrainment"













1.25 miles (25 min walk)



#### 10-28-2022 Survey

#### San Gabriel River

- Willow Street to 405 freeway (round trip)
- Start @ 11:00h
- End @ 13:30h

#### Tide Info (from 7<sup>th</sup> street bridge)

- High-Tide Time: 11:30h
- High-Tide Height: 6.36ft

## Start Survey – Concrete Channel





## Start Survey – Concrete Basin





















## ...and more Feeding!





### Feeding Near Marine Debris (Styrofoam)





Lots of
Physical
Interactions
Between
Turtles



...and
Competing
for Food!!



### Hazards of the River



## End Survey (13:15h)





## Tide Comparison (HT 6.36ft @ 11:30h)

11:00h









13:30h

#### At least 3 individuals documented feeding