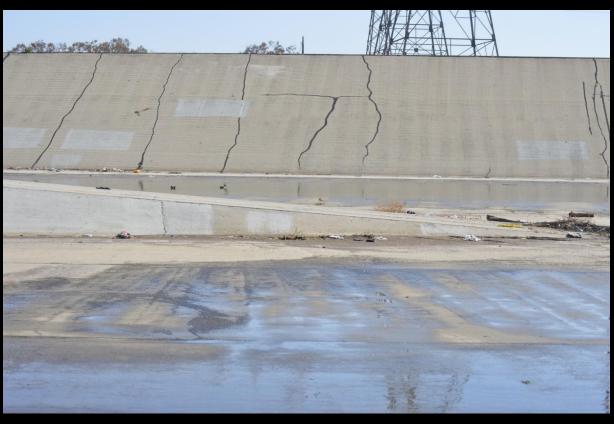

### Old Issue – Power Plant Entrainment







### New Issue- Channel "Entrainment"







### New Issue- Channel "Entrainment"













1.25 miles (25 min walk)



#### 10-28-2022 Survey

#### San Gabriel River

- Willow Street to 405 freeway (round trip)
- Start @ 11:00h
- End @ 13:30h

#### Tide Info (from 7<sup>th</sup> street bridge)

- High-Tide Time: 11:30h
- High-Tide Height: 6.36ft

## Start Survey – Concrete Channel





## Start Survey – Concrete Basin





















## ...and more Feeding!





### Feeding Near Marine Debris (Styrofoam)





Lots of
Physical
Interactions
Between
Turtles



...and
Competing
for Food!!



### Hazards of the River



## End Survey (13:15h)





## Tide Comparison (HT 6.36ft @ 11:30h)

11:00h









13:30h

#### At least 3 individuals documented feeding