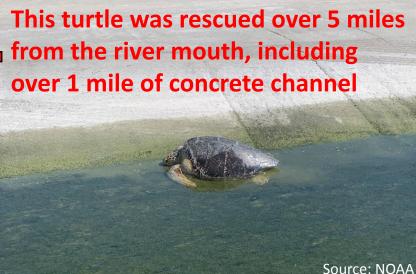

### New Issue- Channel "Entrainment"

### New Issue- Channel "Entrainment"

1.25 miles (25 min walk)