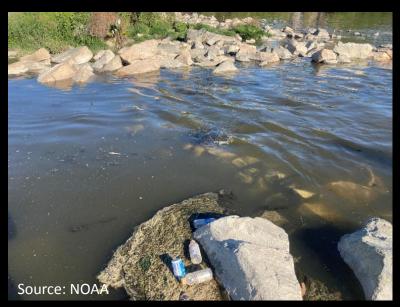

### Feeding Near Marine Debris (Styrofoam)

Lots of
Physical
Interactions
Between
Turtles

...and
Competing
for Food!!

#### At least 3 individuals documented feeding