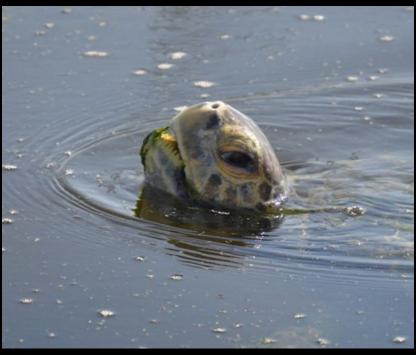

Plant Entrainment







### New Issue- Channel "Entrainment"







### New Issue- Channel "Entrainment"













1.25 miles (25 min walk)



#### 10-28-2022 Survey

#### San Gabriel River

- Willow Street to 405 freeway (round trip)
- Start @ 11:00h
- End @ 13:30h

#### Tide Info (from 7<sup>th</sup> street bridge)

- High-Tide Time: 11:30h
- High-Tide Height: 6.36ft

## Start Survey – Concrete Channel





## Start Survey – Concrete Basin





















## ...and more Feeding!





### Feeding Near Marine Debris (Styrofoam)





Lots of
Physical
Interactions
Between
Turtles



...and
Competing
for Food!!



### Hazards of the River



## End Survey (13:15h)





## Tide Comparison (HT 6.36ft @ 11:30h)

11:00h









13:30h

#### At least 3 individuals documented feeding