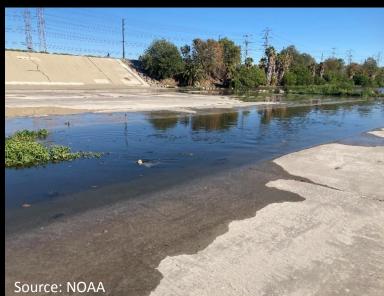

### Old Issue – Power Plant Entrainment







### New Issue- Channel "Entrainment"







### New Issue- Channel "Entrainment"













1.25 miles (25 min walk)



#### 10-28-2022 Survey

#### San Gabriel River

- Willow Street to 405 freeway (round trip)
- Start @ 11:00h
- End @ 13:30h

#### Tide Info (from 7<sup>th</sup> street bridge)

- High-Tide Time: 11:30h
- High-Tide Height: 6.36ft

## Start Survey – Concrete Channel





## Start Survey – Concrete Basin





















## ...and more Feeding!





### Feeding Near Marine Debris (Styrofoam)





Lots of
Physical
Interactions
Between
Turtles



...and
Competing
for Food!!



### Hazards of the River



## End Survey (13:15h)





## Tide Comparison (HT 6.36ft @ 11:30h)

11:00h









13:30h

#### At least 3 individuals documented feeding