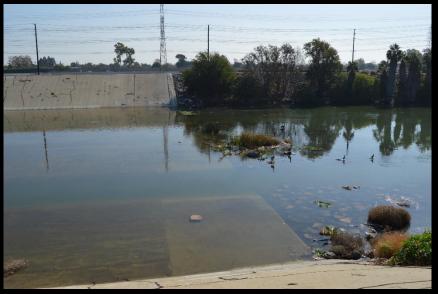

### Old Issue – Power Plant Entrainment







### New Issue- Channel "Entrainment"







### New Issue- Channel "Entrainment"













1.25 miles (25 min walk)



#### 10-28-2022 Survey

#### San Gabriel River

- Willow Street to 405 freeway (round trip)
- Start @ 11:00h
- End @ 13:30h

#### Tide Info (from 7<sup>th</sup> street bridge)

- High-Tide Time: 11:30h
- High-Tide Height: 6.36ft

## Start Survey – Concrete Channel





## Start Survey – Concrete Basin





















## ...and more Feeding!





### Feeding Near Marine Debris (Styrofoam)





Lots of
Physical
Interactions
Between
Turtles



...and
Competing
for Food!!



### Hazards of the River



## End Survey (13:15h)





## Tide Comparison (HT 6.36ft @ 11:30h)

11:00h









13:30h

#### At least 3 individuals documented feeding