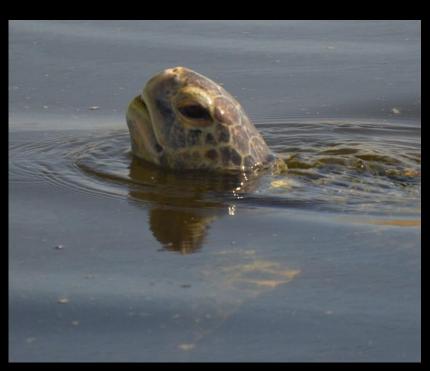

er Plant Entrainment







### New Issue- Channel "Entrainment"







### New Issue- Channel "Entrainment"













1.25 miles (25 min walk)



#### 10-28-2022 Survey

#### San Gabriel River

- Willow Street to 405 freeway (round trip)
- Start @ 11:00h
- End @ 13:30h

#### Tide Info (from 7<sup>th</sup> street bridge)

- High-Tide Time: 11:30h
- High-Tide Height: 6.36ft

## Start Survey – Concrete Channel





## Start Survey – Concrete Basin





















## ...and more Feeding!





### Feeding Near Marine Debris (Styrofoam)





Lots of
Physical
Interactions
Between
Turtles



...and
Competing
for Food!!



### Hazards of the River



## End Survey (13:15h)





## Tide Comparison (HT 6.36ft @ 11:30h)

11:00h









13:30h

#### At least 3 individuals documented feeding