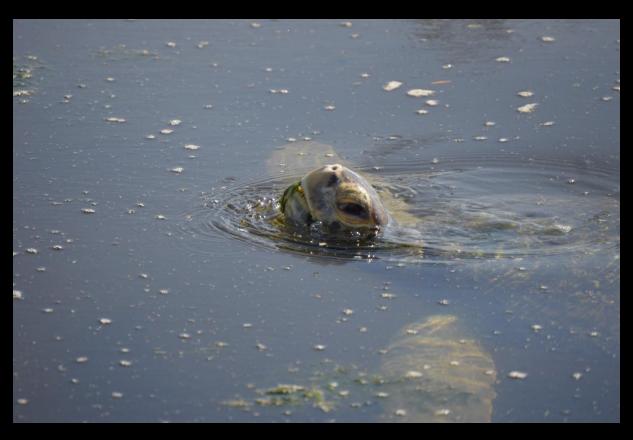

### Old Issue – Power Plant Entrainment







### New Issue- Channel "Entrainment"







### New Issue- Channel "Entrainment"













1.25 miles (25 min walk)



#### 10-28-2022 Survey

#### San Gabriel River

- Willow Street to 405 freeway (round trip)
- Start @ 11:00h
- End @ 13:30h

#### Tide Info (from 7<sup>th</sup> street bridge)

- High-Tide Time: 11:30h
- High-Tide Height: 6.36ft

## Start Survey – Concrete Channel





## Start Survey – Concrete Basin





















## ...and more Feeding!





### Feeding Near Marine Debris (Styrofoam)





Lots of
Physical
Interactions
Between
Turtles



...and
Competing
for Food!!



### Hazards of the River



## End Survey (13:15h)





## Tide Comparison (HT 6.36ft @ 11:30h)

11:00h









13:30h

#### At least 3 individuals documented feeding