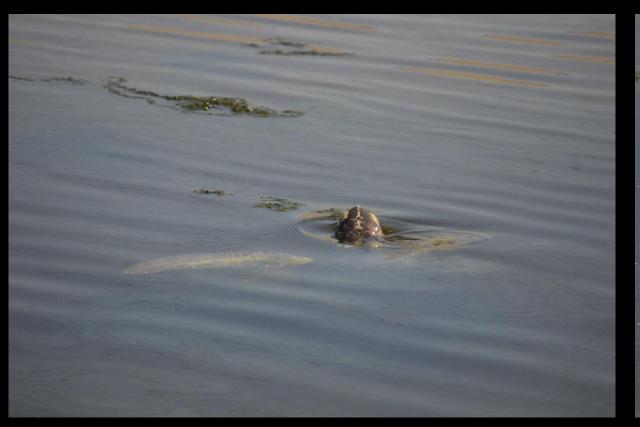

## ...and more Feeding!

### Feeding Near Marine Debris (Styrofoam)

Lots of
Physical
Interactions
Between
Turtles

...and
Competing
for Food!!