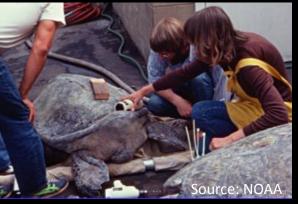

### Old Issue – Power Plant Entrainment







### New Issue- Channel "Entrainment"







### New Issue- Channel "Entrainment"













1.25 miles (25 min walk)



#### 10-28-2022 Survey

#### San Gabriel River

- Willow Street to 405 freeway (round trip)
- Start @ 11:00h
- End @ 13:30h

#### Tide Info (from 7<sup>th</sup> street bridge)

- High-Tide Time: 11:30h
- High-Tide Height: 6.36ft

## Start Survey – Concrete Channel





## Start Survey – Concrete Basin





















## ...and more Feeding!





### Feeding Near Marine Debris (Styrofoam)





Lots of
Physical
Interactions
Between
Turtles



...and
Competing
for Food!!



### Hazards of the River



## End Survey (13:15h)





## Tide Comparison (HT 6.36ft @ 11:30h)

11:00h









13:30h

#### At least 3 individuals documented feeding