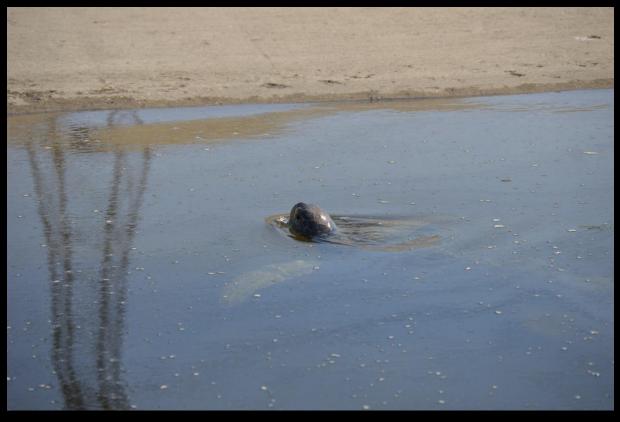

### Old Issue – Power Plant Entrainment







### New Issue- Channel "Entrainment"







### New Issue- Channel "Entrainment"













1.25 miles (25 min walk)



#### 10-28-2022 Survey

#### San Gabriel River

- Willow Street to 405 freeway (round trip)
- Start @ 11:00h
- End @ 13:30h

#### Tide Info (from 7<sup>th</sup> street bridge)

- High-Tide Time: 11:30h
- High-Tide Height: 6.36ft

## Start Survey – Concrete Channel





## Start Survey – Concrete Basin





















## ...and more Feeding!





### Feeding Near Marine Debris (Styrofoam)





Lots of
Physical
Interactions
Between
Turtles



...and
Competing
for Food!!



### Hazards of the River



## End Survey (13:15h)





## Tide Comparison (HT 6.36ft @ 11:30h)

11:00h









13:30h

#### At least 3 individuals documented feeding