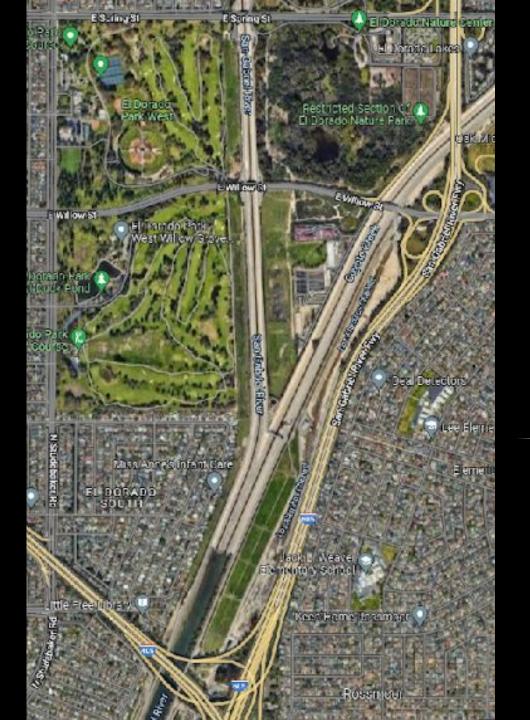

#### San Gabriel River

- Willow Street to 405 freeway (round trip)
- Start @ 11:00h
- End @ 13:30h

## Start Survey – Concrete Channel

## Start Survey – Concrete Basin