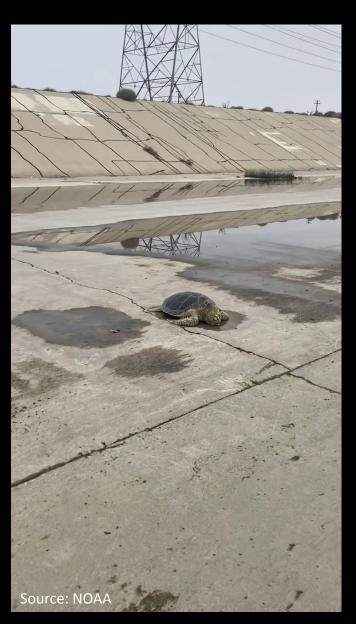

### Old Issue – Power Plant Entrainment

### New Issue- Channel "Entrainment"

### New Issue- Channel "Entrainment"

1.25 miles (25 min walk)