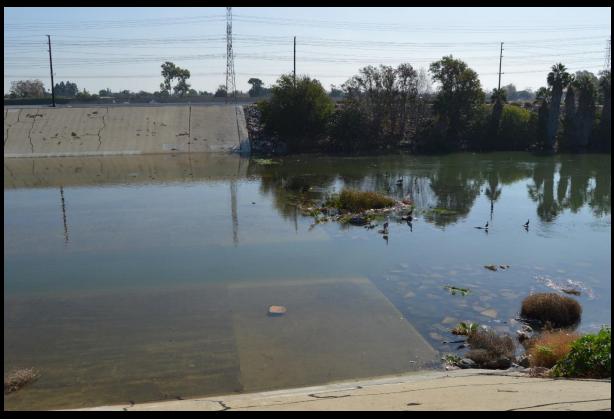

### Old Issue – Power Plant Entrainment







### New Issue- Channel "Entrainment"







### New Issue- Channel "Entrainment"













1.25 miles (25 min walk)



#### 10-28-2022 Survey

#### San Gabriel River

- Willow Street to 405 freeway (round trip)
- Start @ 11:00h
- End @ 13:30h

#### Tide Info (from 7<sup>th</sup> street bridge)

- High-Tide Time: 11:30h
- High-Tide Height: 6.36ft

## Start Survey – Concrete Channel





## Start Survey – Concrete Basin





















## ...and more Feeding!





### Feeding Near Marine Debris (Styrofoam)





Lots of
Physical
Interactions
Between
Turtles



...and
Competing
for Food!!



### Hazards of the River



## End Survey (13:15h)





## Tide Comparison (HT 6.36ft @ 11:30h)

11:00h









13:30h

#### At least 3 individuals documented feeding