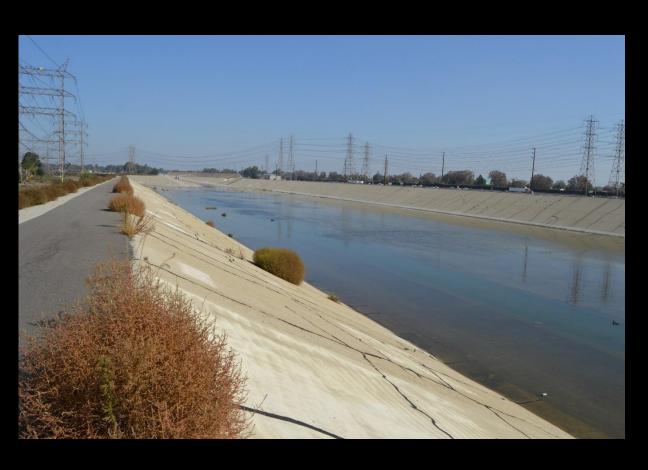

### Old Issue – Power Plant Entrainment







### New Issue- Channel "Entrainment"







### New Issue- Channel "Entrainment"













1.25 miles (25 min walk)



#### 10-28-2022 Survey

#### San Gabriel River

- Willow Street to 405 freeway (round trip)
- Start @ 11:00h
- End @ 13:30h

#### Tide Info (from 7<sup>th</sup> street bridge)

- High-Tide Time: 11:30h
- High-Tide Height: 6.36ft

## Start Survey – Concrete Channel





## Start Survey – Concrete Basin





















## ...and more Feeding!





### Feeding Near Marine Debris (Styrofoam)





Lots of
Physical
Interactions
Between
Turtles



...and
Competing
for Food!!



### Hazards of the River



## End Survey (13:15h)





## Tide Comparison (HT 6.36ft @ 11:30h)

11:00h









13:30h

#### At least 3 individuals documented feeding