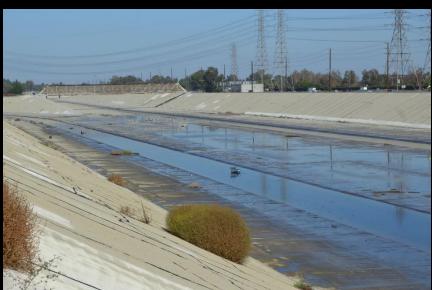

### Old Issue – Power Plant Entrainment







### New Issue- Channel "Entrainment"







### New Issue- Channel "Entrainment"













1.25 miles (25 min walk)



#### 10-28-2022 Survey

#### San Gabriel River

- Willow Street to 405 freeway (round trip)
- Start @ 11:00h
- End @ 13:30h

#### Tide Info (from 7<sup>th</sup> street bridge)

- High-Tide Time: 11:30h
- High-Tide Height: 6.36ft

## Start Survey – Concrete Channel





## Start Survey – Concrete Basin





















## ...and more Feeding!





### Feeding Near Marine Debris (Styrofoam)





Lots of
Physical
Interactions
Between
Turtles



...and
Competing
for Food!!



### Hazards of the River



## End Survey (13:15h)





## Tide Comparison (HT 6.36ft @ 11:30h)

11:00h









13:30h

#### At least 3 individuals documented feeding