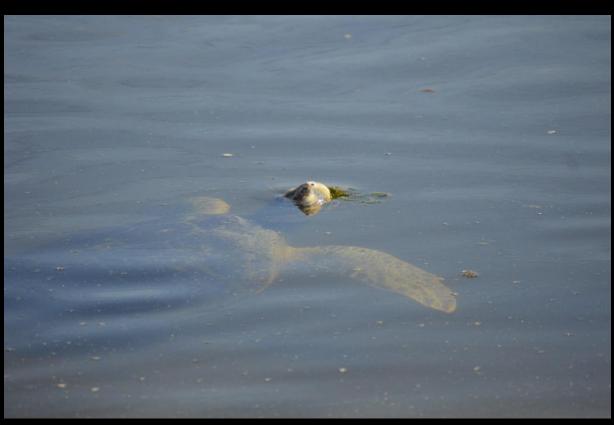

## ...and more Feeding!

### Feeding Near Marine Debris (Styrofoam)

Lots of
Physical
Interactions
Between
Turtles

...and
Competing
for Food!!

#### At least 3 individuals documented feeding