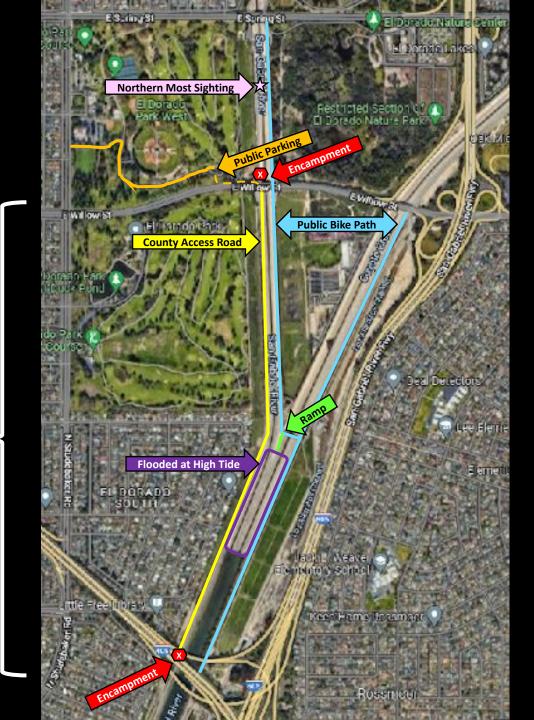

#### 10-28-2022 Survey

#### San Gabriel River

- Willow Street to 405 freeway (round trip)
- Start @ 11:00h
- End @ 13:30h

#### Tide Info (from 7<sup>th</sup> street bridge)

- High-Tide Time: 11:30h
- High-Tide Height: 6.36ft