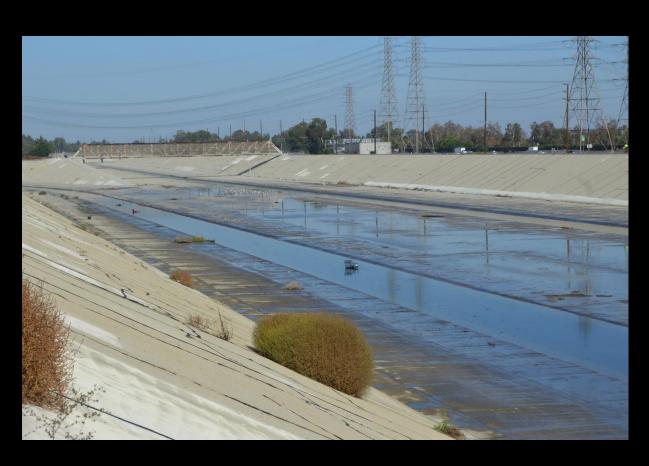

### Old Issue – Power Plant Entrainment







### New Issue- Channel "Entrainment"







### New Issue- Channel "Entrainment"













1.25 miles (25 min walk)



#### 10-28-2022 Survey

#### San Gabriel River

- Willow Street to 405 freeway (round trip)
- Start @ 11:00h
- End @ 13:30h

#### Tide Info (from 7<sup>th</sup> street bridge)

- High-Tide Time: 11:30h
- High-Tide Height: 6.36ft

## Start Survey – Concrete Channel





## Start Survey – Concrete Basin





















## ...and more Feeding!





### Feeding Near Marine Debris (Styrofoam)





Lots of
Physical
Interactions
Between
Turtles



...and
Competing
for Food!!



### Hazards of the River



## End Survey (13:15h)





## Tide Comparison (HT 6.36ft @ 11:30h)

11:00h









13:30h

#### At least 3 individuals documented feeding