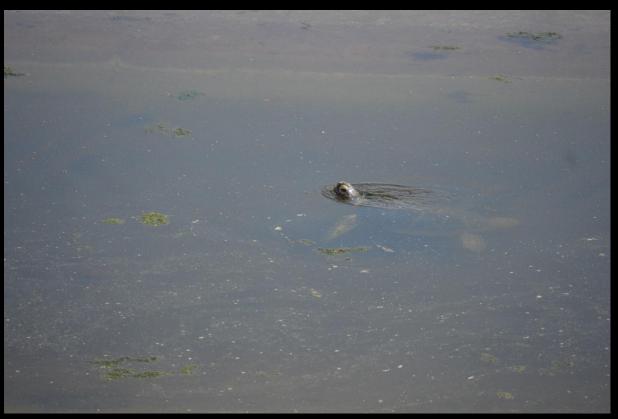

### Old Issue – Power Plant Entrainment







### New Issue- Channel "Entrainment"







### New Issue- Channel "Entrainment"













1.25 miles (25 min walk)



#### 10-28-2022 Survey

#### San Gabriel River

- Willow Street to 405 freeway (round trip)
- Start @ 11:00h
- End @ 13:30h

#### Tide Info (from 7<sup>th</sup> street bridge)

- High-Tide Time: 11:30h
- High-Tide Height: 6.36ft

## Start Survey – Concrete Channel





## Start Survey – Concrete Basin





















## ...and more Feeding!





### Feeding Near Marine Debris (Styrofoam)





Lots of
Physical
Interactions
Between
Turtles



...and
Competing
for Food!!



### Hazards of the River



## End Survey (13:15h)





## Tide Comparison (HT 6.36ft @ 11:30h)

11:00h









13:30h

#### At least 3 individuals documented feeding