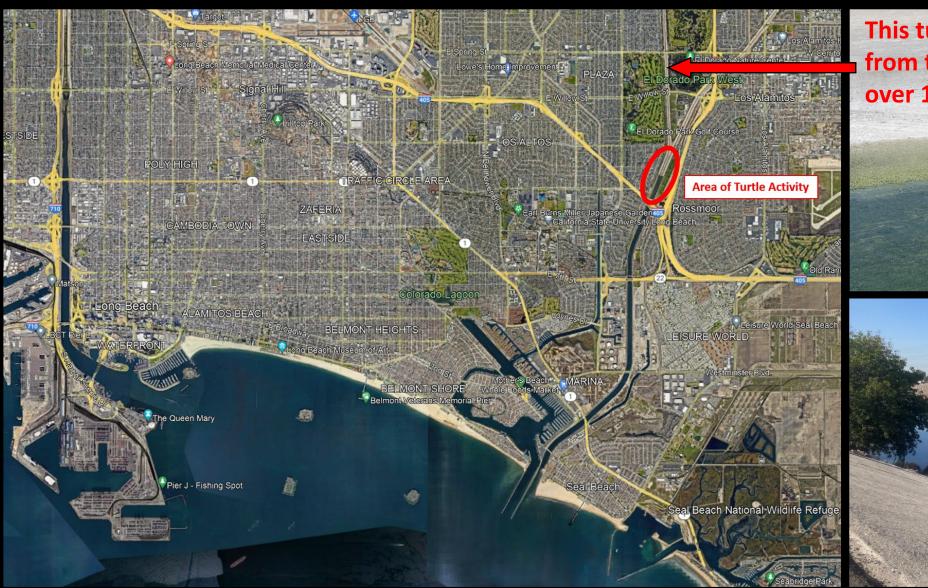

### New Issue- Channel "Entrainment"

### New Issue- Channel "Entrainment"

1.25 miles (25 min walk)