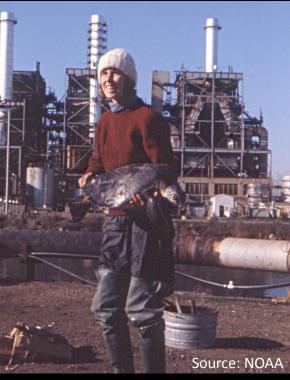

### Old Issue – Power Plant Entrainment







### New Issue- Channel "Entrainment"







### New Issue- Channel "Entrainment"













1.25 miles (25 min walk)



#### 10-28-2022 Survey

#### San Gabriel River

- Willow Street to 405 freeway (round trip)
- Start @ 11:00h
- End @ 13:30h

#### Tide Info (from 7<sup>th</sup> street bridge)

- High-Tide Time: 11:30h
- High-Tide Height: 6.36ft

## Start Survey – Concrete Channel





## Start Survey – Concrete Basin





















## ...and more Feeding!





### Feeding Near Marine Debris (Styrofoam)





Lots of
Physical
Interactions
Between
Turtles



...and
Competing
for Food!!



### Hazards of the River



## End Survey (13:15h)





## Tide Comparison (HT 6.36ft @ 11:30h)

11:00h









13:30h

#### At least 3 individuals documented feeding