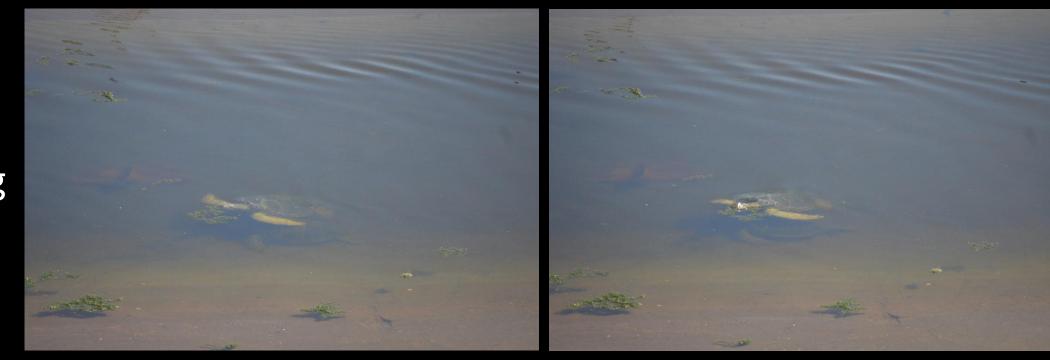

## ...and more Feeding!

### Feeding Near Marine Debris (Styrofoam)

Lots of
Physical
Interactions
Between
Turtles

...and
Competing
for Food!!

#### At least 3 individuals documented feeding