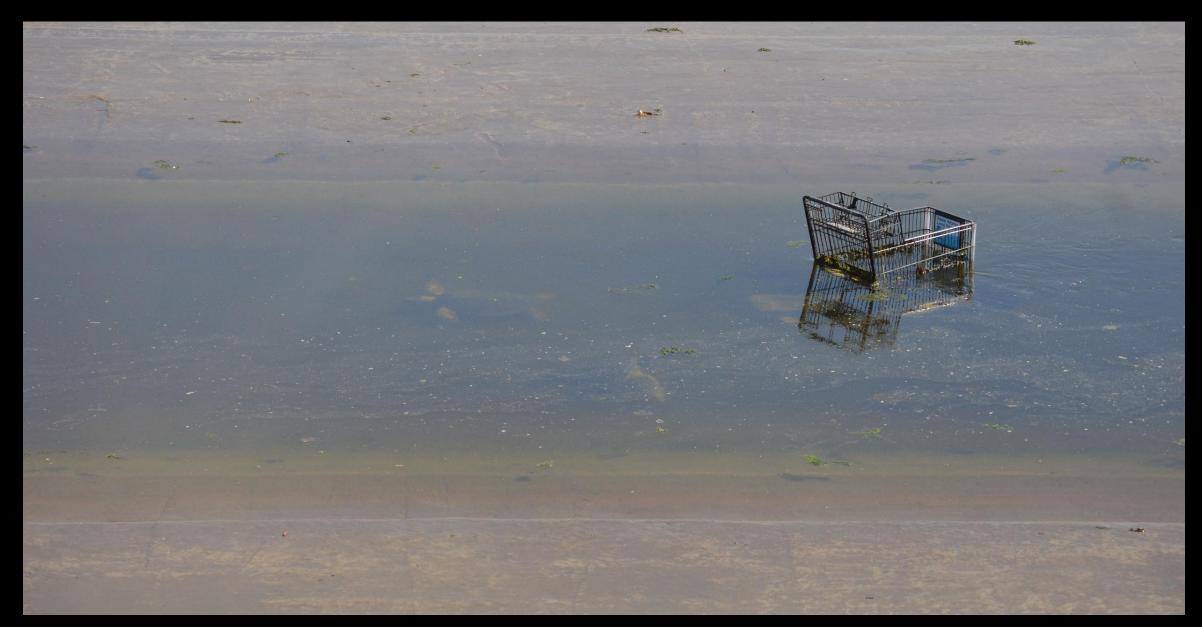

### Old Issue – Power Plant Entrainment







### New Issue- Channel "Entrainment"







### New Issue- Channel "Entrainment"













1.25 miles (25 min walk)



#### 10-28-2022 Survey

#### San Gabriel River

- Willow Street to 405 freeway (round trip)
- Start @ 11:00h
- End @ 13:30h

#### Tide Info (from 7<sup>th</sup> street bridge)

- High-Tide Time: 11:30h
- High-Tide Height: 6.36ft

## Start Survey – Concrete Channel





## Start Survey – Concrete Basin





















## ...and more Feeding!





### Feeding Near Marine Debris (Styrofoam)





Lots of
Physical
Interactions
Between
Turtles



...and
Competing
for Food!!



### Hazards of the River



## End Survey (13:15h)





## Tide Comparison (HT 6.36ft @ 11:30h)

11:00h









13:30h

#### At least 3 individuals documented feeding