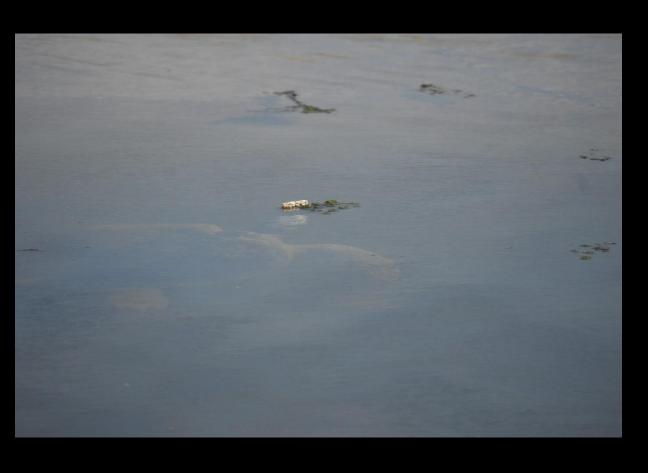

### Old Issue – Power Plant Entrainment







### New Issue- Channel "Entrainment"







### New Issue- Channel "Entrainment"













1.25 miles (25 min walk)



#### 10-28-2022 Survey

#### San Gabriel River

- Willow Street to 405 freeway (round trip)
- Start @ 11:00h
- End @ 13:30h

#### Tide Info (from 7<sup>th</sup> street bridge)

- High-Tide Time: 11:30h
- High-Tide Height: 6.36ft

## Start Survey – Concrete Channel





## Start Survey – Concrete Basin





















## ...and more Feeding!





### Feeding Near Marine Debris (Styrofoam)





Lots of
Physical
Interactions
Between
Turtles



...and
Competing
for Food!!



### Hazards of the River



## End Survey (13:15h)





## Tide Comparison (HT 6.36ft @ 11:30h)

11:00h









13:30h

#### At least 3 individuals documented feeding