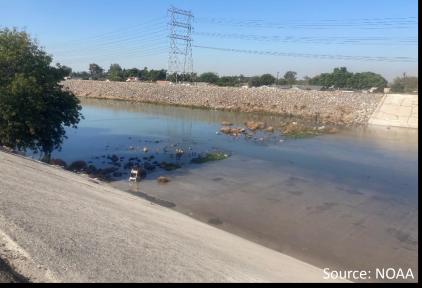

### Old Issue – Power Plant Entrainment







### New Issue- Channel "Entrainment"







### New Issue- Channel "Entrainment"













1.25 miles (25 min walk)



#### 10-28-2022 Survey

#### San Gabriel River

- Willow Street to 405 freeway (round trip)
- Start @ 11:00h
- End @ 13:30h

#### Tide Info (from 7<sup>th</sup> street bridge)

- High-Tide Time: 11:30h
- High-Tide Height: 6.36ft

## Start Survey – Concrete Channel





## Start Survey – Concrete Basin





















## ...and more Feeding!





### Feeding Near Marine Debris (Styrofoam)





Lots of
Physical
Interactions
Between
Turtles



...and
Competing
for Food!!



### Hazards of the River



## End Survey (13:15h)





## Tide Comparison (HT 6.36ft @ 11:30h)

11:00h









13:30h

#### At least 3 individuals documented feeding