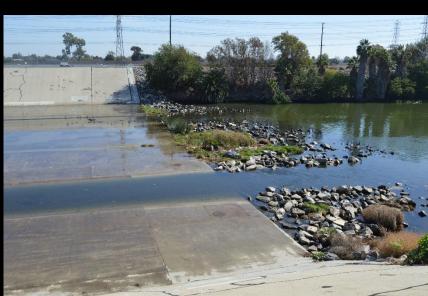

### Old Issue – Power Plant Entrainment







### New Issue- Channel "Entrainment"







### New Issue- Channel "Entrainment"













1.25 miles (25 min walk)



#### 10-28-2022 Survey

#### San Gabriel River

- Willow Street to 405 freeway (round trip)
- Start @ 11:00h
- End @ 13:30h

#### Tide Info (from 7<sup>th</sup> street bridge)

- High-Tide Time: 11:30h
- High-Tide Height: 6.36ft

## Start Survey – Concrete Channel





## Start Survey – Concrete Basin





















## ...and more Feeding!





### Feeding Near Marine Debris (Styrofoam)





Lots of
Physical
Interactions
Between
Turtles



...and
Competing
for Food!!



### Hazards of the River



## End Survey (13:15h)





## Tide Comparison (HT 6.36ft @ 11:30h)

11:00h









13:30h

#### At least 3 individuals documented feeding