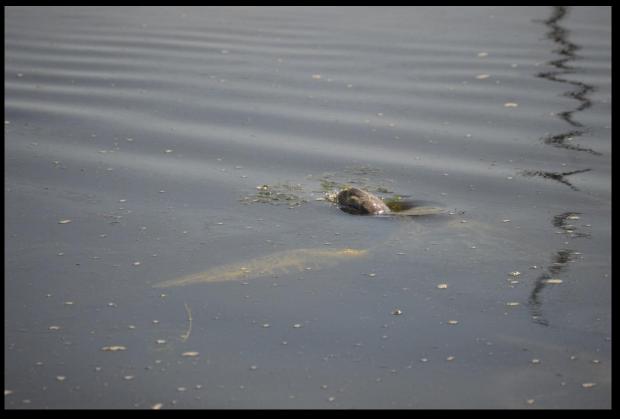

## ...and more Feeding!

### Feeding Near Marine Debris (Styrofoam)

Lots of
Physical
Interactions
Between
Turtles

...and
Competing
for Food!!