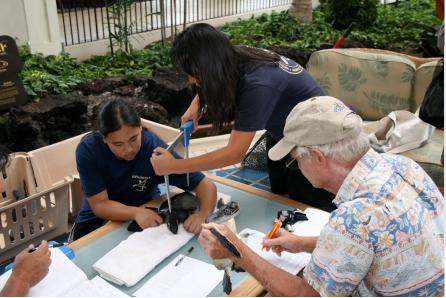

# STUDENT RESEARCH PROJECTS

Pi'i Laeha has regularly invited students to conduct independent research projects at their facility related to sea turtles, loko i'a and pond management.

An effective, safe, and humane technique has been developed, evaluated, approved, and utilized to microchip hatchling green turtles born and released into the wild by Sea Life Park Hawaii. Since 1976, Sea Life Park has released over 13,000 hatchling Hawaiian-stock green turtles as a conservation and research effort secondary to the Park's principal objective of educational outreach focused on their captive breeding display lagoon and nesting beach. From 2010-2012, 866 hatchlings born at Sea Life Park have been Pit tagged with the Destron Sterilized TX1460L 11 x 2 mm microchip using the one-time use applicator system. Fifteen hatchlings each year have been retained for captive rearing comparative evaluation of health, growth rates, tag retention, and any movement of the microchip as shown through X-ray imaging. Turtles have been reared up to 40 cm for 2.5 years with no negative effects. Pit tags are inserted into soft proximal tissue of the dorsal left hind flipper after injecting 1% Lidocaine HCL USP pain block. The puncture at the tag injection site is sealed using a drop of Vetbond 3M Tissue Adhesive. The hind flipper Pit tagging of juvenile-to-adult wild-captured green turtles in the Hawaiian Islands has been carried out since 1995 with significant success and safety, extremely low tag loss, and no movement of the tag within the flipper. Photographic illustrations with step-by-step descriptions of the hatchling Pit tagging technique are presented in this poster. Latex gloves are worn to reduce human hazard from needle stick.