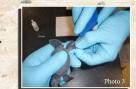

About 5mm of the needle's length will remain outside the skin when inserted the partial distance of 12-15 mm. Insert the Pit tag using the slider on the injection handle mechanism.

Apply one drop of Vetbond 3M tissue adhesive to the puncture to seal the site. Allow 10 minutes for adhesive to dry before seawater immersion.