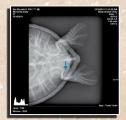

Digital X-ray showing Pit tag placement in left hind flipper of an 18 cm 5-month old green turtle tagged as a day-old batchling

Digital X-ray showing Pit tag placement in left hind flipper of 36 cm 16-month old green turtle tagged as a day-old hatchling.