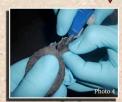

# AN EFFECTIVE AND SAFE TECHNIQUE TO PIT TAG HATCHLING GREEN TURTLES CAPTIVE BRED AT SEA LIFE PARK HAWAII

George Salazs, Robert Morris, DVM, and Jeffrey Pawloski

Wipe dorsal surface of left hind flipper with alcohol swab.

Inject 0.02 cc of 1% Lidocaine into subcutaneous soft tissue of dorsal left hind flipper. Wait 10 minutes. Use a new needle for each turtle.

Using a presterilized TX1406L applicator, insert the needle 12-15 mm under skin of the dorsal left hind flipper at an oblique angle.

An effective, safe, and humane technique has been developed, evaluated, approved, and utilized to microchip hatchling green turtles born and released into the wild by Sea Life Park Hawaii. Since 1976, Sea Life Park has released over 13,000 hatchling Hawaiian-stock green turtles as a conservation and research effort secondary to the Park's principal objective of educational outreach focused on their captive breeding display lagoon and nesting beach. From 2010-2012, 866 hatchlings born at Sea Life Park have been Pit tagged with the Destron Sterilized TX1460L 11 x 2 mm microchip using the one-time use applicator system. Fifteen hatchlings each year have been retained for captive rearing comparative evaluation of health, growth rates, tag retention, and any movement of the microchip as shown through X-ray imaging. Turtles have been reared up to 40 cm for 2.5 years with no negative effects. Pit tags are inserted into soft proximal tissue of the dorsal left hind flipper after injecting 1% Lidocaine HCL USP pain block. The puncture at the tag injection site is sealed using a drop of Vetbond 3M Tissue Adhesive. The hind flipper Pit tagging of juvenile-to-adult wild-captured green turtles in the Hawaiian Islands has been carried out since 1995 with significant success and safety, extremely low tag loss, and no movement of the tag within the flipper. Photographic illustrations with step-by-step descriptions of the hatchling Pit tagging technique are presented in this poster. Latex gloves are worn to reduce human hazard from needle stick.