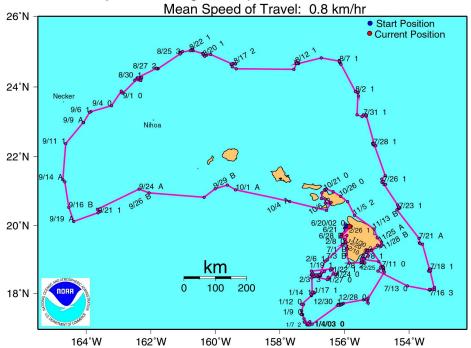

# Scientific Knowledge

2002-2003 Movement of Mauna Lani Juvenile Green Turtle 22270 Duty Cycle: 12 hr on, 48 hr off SCL: 45.5 cm Days Transmitting: 265 days Distance Traveled: 4847 km

GMT Map by Denise Parker 03/13/03