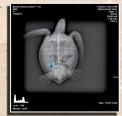

Digital X-ray showing Pit tag placement in left hind flipper of an 18 cm 5-month old green turtle tagged as a day-old batchling

Digital X-ray showing Pit tag placement in left hind flipper of 36 cm 16-month old green turtle tagged as a day-old hatchling.