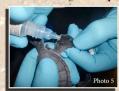

About 5mm of the needle's length will remain outside the skin when inserted the partial distance of 12-15 mm. Insert the Pit tag using the slider on the injection handle mechanism.

Apply one drop of Vetbond 3M tissue adhesive to the puncture to seal the site. Allow 10 minutes for adhesive to dry before seawater immersion.