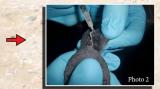

Inject 0.02 cc of 1% Lidocaine into subcutaneous soft tissue of dorsal left hind flipper. Wait 10 minutes. Use a new needle for each turtle.

Using a presterilized TX1406L applicator, insert the needle 12-15 mm under skin of the dorsal left hind flipper at an oblique angle.

About 5mm of the needle's length will remain outside the skin when inserted the partial distance of 12-15 mm. Insert the Pit tag using the slider on the injection handle mechanism.

Apply one drop of Vetbond 3M tissue adhesive to the puncture to seal the site. Allow 10 minutes for adhesive to dry before seawater immersion.