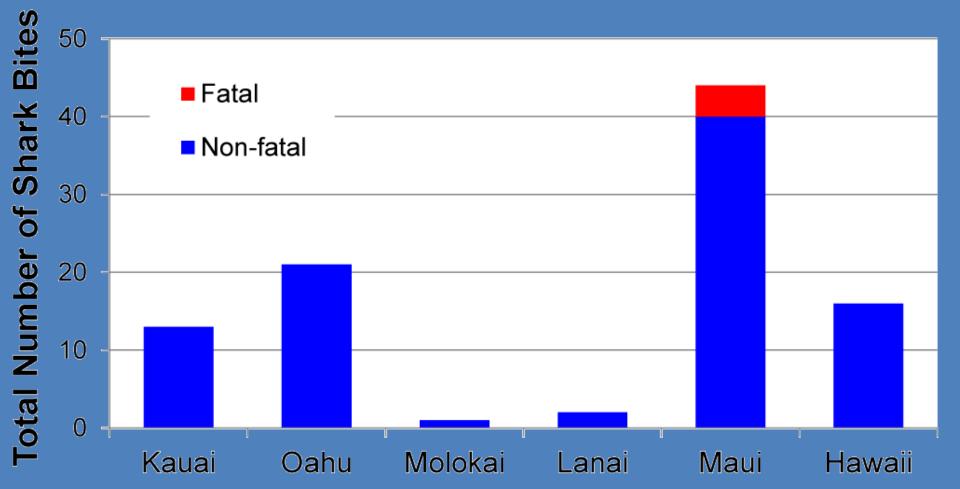

#### Shark Bite Frequency By Island 1995-2015

((((1)))))

Argos Satellite System