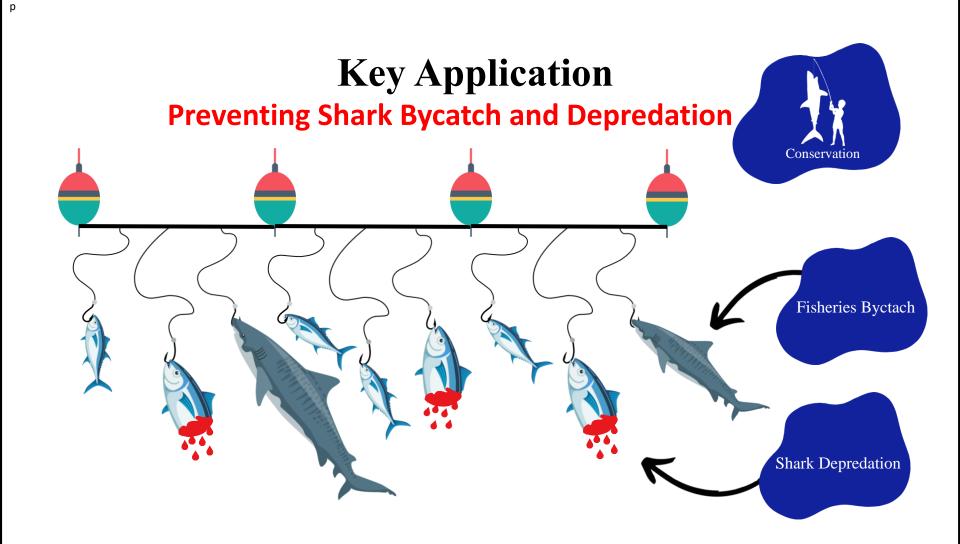

# **Deterrent Applications**

- Human safety
  - Swimmers
  - Surfers/Divers
- Shark Bycatch Reduction
  - Primarily longline fisheries
- Shark Depredation Reduction
  - Longlines (pelagic and benthic)
  - Bottom fish handline ("snapper") fisheries