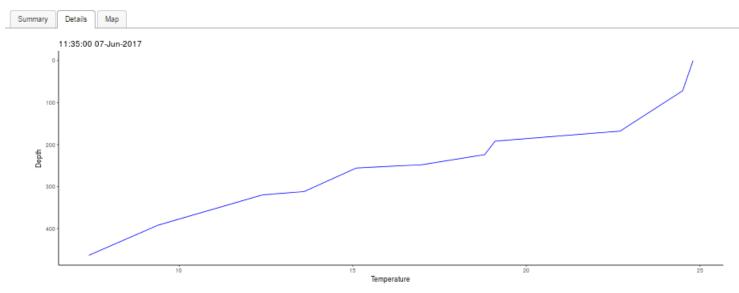

#### OCEAN DEPTH/TEMPERATURE PROFILES

All Profiles

| Date                                                                                                               |
|--------------------------------------------------------------------------------------------------------------------|
| - 00:15:00 05-Feb-2017 - 05:25:00 09-Jun-2017 - 09:45:00 28-Feb-2017 - 12:35:00 15-Feb-2017 - 16:25:00 26-May-2017 |
| - 00:55:00 13-Apr-2017 - 05:45:00 29-Jan-2017 - 09:45:00 31-Jan-2017 - 13:35:00 07-Jun-2017 - 16:35:00 16-Mar-2017 |
| - 01:25:00 23-Feb-2017 - 05:55:00 10-Feb-2017 - 10:15:00 31-Jan-2017 - 13:35:00 15-Feb-2017 - 16:55:00 12-Mar 2017 |
| - 02:05:00 16-Mar 2017 - 06:25:00 29-Jan 2017 - 10:35:00 05-Feb 2017 - 13:55:00 18-Feb 2017 - 16:55:00 20-Feb 2017 |
| - 02:15:00 10-Jun-2017 - 06:55:00 29-Jan-2017 - 10:45:00 16-Mar-2017 - 14:05:00 08-May-2017 - 17:35:00 06-Feb-2017 |
| - 02:35:00 02-Mar 2017 - 07:05:00 15-Feb-2017 - 10:45:00 18-Mar 2017 - 14:15:00 08-Mar 2017 - 17:55:00 18-Feb-2017 |
| - 03:05:00 17-Mar 2017 - 07:15:00 04-Feb-2017 - 10:55:00 05-Feb-2017 - 14:45:00 22-Mar 2017 - 18:15:00 02-Feb-2017 |
| - 03:25:00 19-Jun-2017 - 07:45:00 12-Apr-2017 - 11:15:00 16-Mar-2017 - 15:05:00 01-Apr-2017 - 18:15:00 24-Feb-2017 |
| - 03:35:00 05-Feb-2017 - 07:45:00 19-Feb-2017 - 11:15:00 19-Apr-2017 - 15:05:00 01-Jun-2017 - 19:45:00 27-Feb-2017 |
| - 03:45:00 22-Feb-2017 - 08:05:00 09-Feb-2017 - 11:15:00 29-Jan-2017 - 15:25:00 01-Jun-2017 - 20:15:00 28-Jan-2017 |
| - 04:05:00 28-Jan-2017 - 08:05:00 09-Jun-2017 - 11:35:00 07-Jun-2017 - 15:25:00 13-Apr-2017 - 21:15:00 27-Mar-2017 |
| - 04:15:00 06-Feb-2017 - 08:15:00 29-Jan-2017 - 11:35:00 30-Jan-2017 - 15:55:00 09-Jun-2017 - 21:25:00 16-Jun-2017 |
| - 04:15:00 10-May 2017 - 08:45:00 09-Feb-2017 - 11:55:00 18-Mar 2017 - 15:55:00 22-Feb-2017 - 21:45:00 10-Jun 2017 |
| - 04:15:00 19-Jun-2017 - 08:45:00 31-Jan-2017 - 12:25:00 01-Feb-2017 - 16:05:00 07-Apr-2017 - 22:45:00 06-Mar-2017 |
| - 04:25:00 02-Feb-2017 - 09:15:00 03-Feb-2017 - 12:35:00 05-Feb-2017 - 15:05:00 31-Mar-2017                        |
| - 05:05:00 28-Mar 2017 - 09:15:00 05-Mar 2017 - 12:35:00 09-Feb-2017 - 16:15:00 04-Feb-2017                        |
| - 05:05:00 30-Mar 2017 - 09:35:00 27-Feb-2017 - 12:35:00 12-Feb-2017 - 16:25:00 14-Feb-2017                        |
|                                                                                                                    |