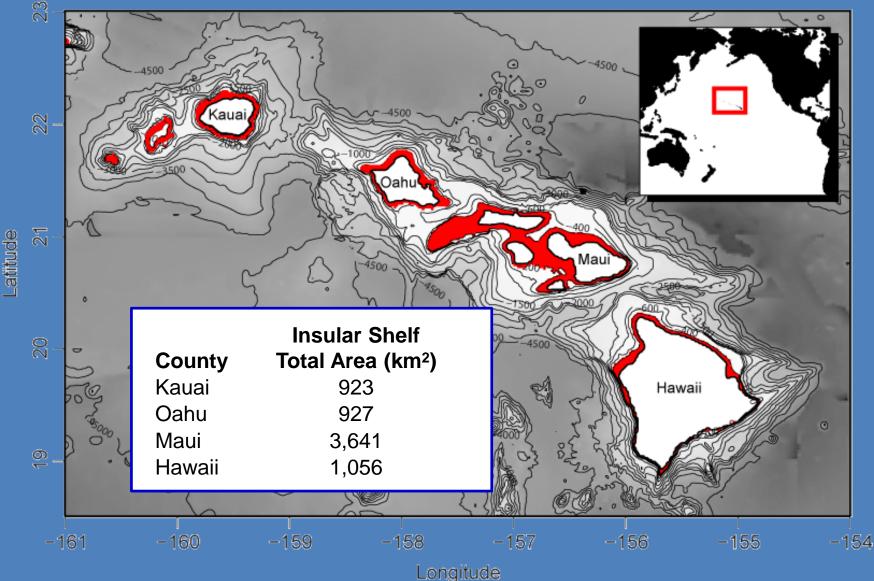

#### **SHARK RESEARCH IN HAWAII**

#### Kim Holland, Carl Meyer, Shark Lab Team



Hawaii Institute of Marine Biology UnUniversity of Hawaii at Manoa



# **Two Main Themes**

Tracking and "Sharks as Oceanographers"

• Shark Deterrent Research

# **Annual Shark Attacks**





Hawaii Institute of Marine Biology

Shark & Reef Fish Research

#### Shark Bite Frequency By Island 1995-2015









((((1)))))

Argos Satellite System





#### Hawaii Institute of Marine Biology

Shark & Reef Fish Research

#### Satellite Tracks of 6 Tiger Sharks Captured Around Maui & Oahu



#### Hawaii Institute of Marine Biology

Shark & Reef Fish Research

#### Distribution of Insular Shelf Habitat Within the Main Hawaiian Islands







### https://www.pacioos.hawaii.edu/projects/sharks/



# "Bathygraph" Profiling Tag



GPS ANTENNA

#### OCEAN DEPTH/TEMPERATURE PROFILES



All Profiles



| Date                                                                                                               |
|--------------------------------------------------------------------------------------------------------------------|
| - 00:15:00 05-Feb-2017 - 05:25:00 09-Jun-2017 - 09:45:00 28-Feb-2017 - 12:35:00 15-Feb-2017 - 16:25:00 26-May-2017 |
| - 00:55:00 13-Apr-2017 - 05:45:00 29-Jan-2017 - 09:45:00 31-Jan-2017 - 13:35:00 07-Jun-2017 - 16:35:00 16-Mar-2017 |
| - 01:25:00 23-Feb-2017 - 05:55:00 10-Feb-2017 - 10:15:00 31-Jan-2017 - 13:35:00 15-Feb-2017 - 16:55:00 12-Mar 2017 |
| - 02:05:00 16-Mar 2017 - 06:25:00 29-Jan