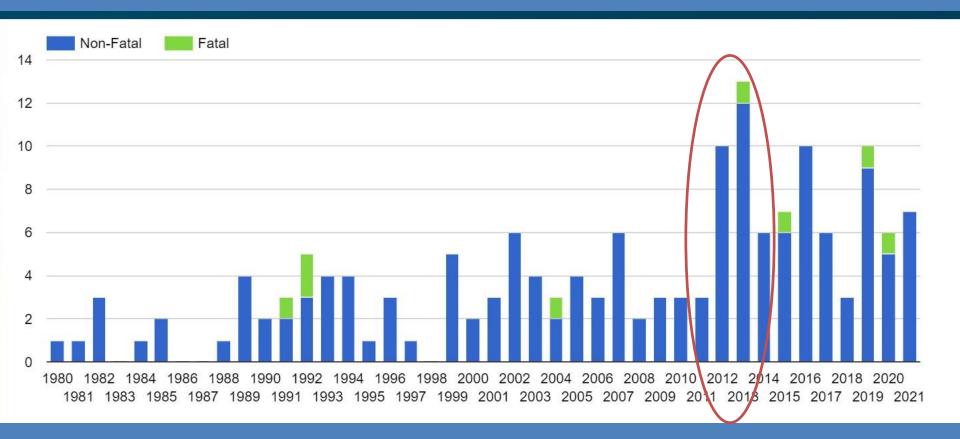

# **Annual Shark Attacks**

Hawaii Institute of Marine Biology

Shark & Reef Fish Research