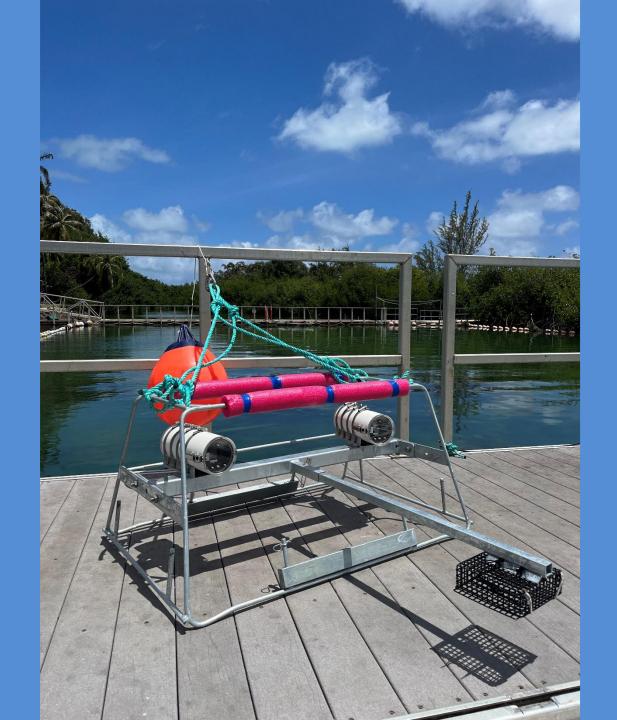

# **Deterrent Applications**

- Human safety
  - Swimmers
  - Surfers/Divers
- Shark Bycatch Reduction
  - Primarily longline fisheries
- Shark Depredation Reduction
  - Longlines (pelagic and benthic)
  - Bottom fish handline ("snapper") fisheries